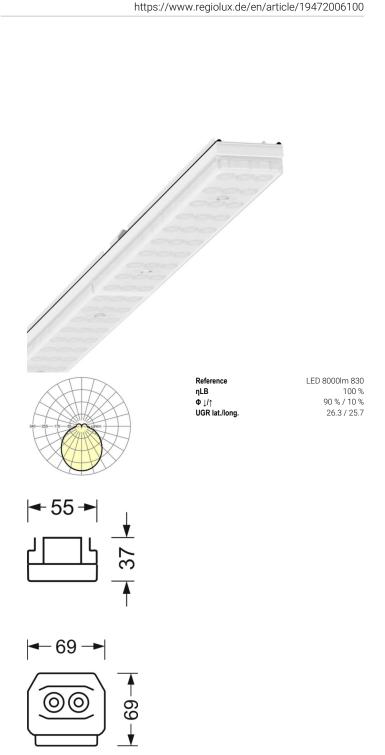

## LIGHTING TECHNOLOGY

| Placement                     | LED, Colour rendering/Light colour CRI ≥ 80 / 3000K |
|-------------------------------|-----------------------------------------------------|
| Colour tolerance (MacAdam)    | 3SDCM                                               |
| Nominal luminous flux         | 7137lm                                              |
| LED service life              | 50000h L80/B10 (Tq 35°C)                            |
| Luminaire luminous efficiency | 134lm/W                                             |
| Beam angle                    | 115° (C0) / 110 ° (C90)                             |
| UGR lat./long.                | 26.3 / 25.7                                         |

#### **MECHANICS**

| Housing colour         | traffic white RAL 9016                   |  |
|------------------------|------------------------------------------|--|
| Dimensions (LxWxH/DxH) | 1531mm x 55mm x 37mm                     |  |
| Weight (net)           | 1.9kg                                    |  |
| Type of installation   | Mounting rail system installation, Light |  |
|                        | structure                                |  |

#### Dimensions

| L | 1531 mm | Length |
|---|---------|--------|
| В | 55 mm   | Width  |
| н | 37 mm   | Height |